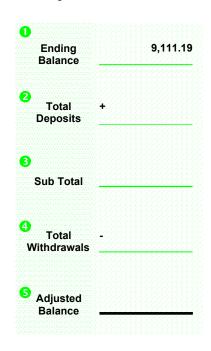

# How to Balance your Account

Begin by adjusting your account register as follows:

- Subtract any services charges shown on this statement.
- Subtract any automatic payments, transfers or other electronic with-drawals not previously recorded.
- Add any interest earned if you have an interest-bearing account.
- Add any automatic deposit or overdraft line of credit.
- Review all withdrawals shown on this statement and check them off in your account register.
- Follow instructions 2-5 to verify your ending account balance.

- 1. Your ending balance shown on this statement is:
- List below the amount of deposits or credit transfers which do not appear on this statement. Total the deposits and enter on Line 2.
- 3. Subtotal by adding lines 1 and 2.
- 4. List below the total amount of withdrawals that do not appear on this statement. Total the withdrawals and enter on Line 4.
- 5. Subtract Line 4 from 3. This adjusted balance should equal your account balance.

2 of 7

Page:

| 2<br>DEPOSITS NOT<br>ON STATEMENT | DOLLARS | CENTS |  |
|-----------------------------------|---------|-------|--|
|                                   |         |       |  |
|                                   |         |       |  |
|                                   |         |       |  |
|                                   |         |       |  |
| Total Deposits                    |         | 2     |  |

| WITHDRAWALS NOT<br>ON STATEMENT | DOLLARS | CENTS |
|---------------------------------|---------|-------|
|                                 |         |       |
|                                 |         |       |
|                                 |         |       |
|                                 |         |       |
|                                 |         |       |
| Total<br>Withdrawals            |         | 4     |